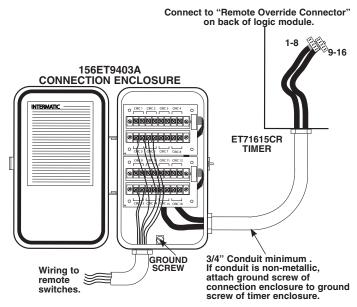

## 16 CIRCUIT REMOTE OVERRIDE CONNECTION ENCLOSURE

## FOR USE WITH INTERMATIC ET71615CR SERIES TIMERS.

This accessory allows for the connection of up to 16 remote override circuits to Intermatic ET71615CR series timers. See instruction manual for function and programming information.

Each pair of remote input terminals detects the closing or opening of a switch contact, thus a momentary (pushbutton) or maintained (toggle) switch may be used. **Do not apply any voltage to these connections. Do not route any line voltage wiring into or through this connection enclosure.** 